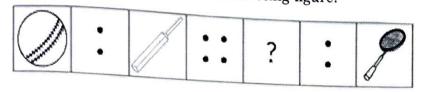

### **SECTION A: MATHEMATICS**

(Total Question - 45 Max Marks - 90)

**Q No. 1.** The predecessor of 88899025 is

| (a) 888                | 399024                                     | <b>(b)</b> 88889024                              |
|------------------------|--------------------------------------------|--------------------------------------------------|
| (c) 88                 | 899026                                     | (d) 88999023                                     |
| Q No. 2. Pro           | duct of Place value and f                  | ace value of 7 in 57930 is                       |
| <b>(a)</b> 49,         | 000                                        | <b>(b)</b> 70,000                                |
| (c) 57,                | 000                                        | (d) 59,000                                       |
| <b>Q No. 3.</b> Th     | e HCF of two numbers is                    | 9. Which one can't be their LCM?                 |
| (a) 54                 |                                            | <b>(b)</b> 36                                    |
| <b>(c)</b> 48          |                                            | (d) 63                                           |
|                        | F of two numbers is 6 are other number is  | nd their LCM is 432. If one of the number is 48, |
| (a) 54                 |                                            | <b>(b)</b> 42                                    |
| (c) 27                 |                                            | (d) 44                                           |
| <b>Q No. 5.</b> The    | e cost of 200 gram Palm                    | oil is Rs. 1080. The cost of 1 Kg Oil is         |
| (a) Rs.                | . 5000                                     | <b>(b)</b> Rs. 5400                              |
| (c) Rs                 | . 6150                                     | (d) Rs. 6400                                     |
|                        | ooat covers a distance of vered in 1 hour? | 512 km. in 16 hours, how much distance is        |
| (a) 32                 | km                                         | <b>(b)</b> 51 km                                 |
| (c) 801                | km                                         | ( <b>d</b> ) 95 km                               |
| Q No. 7. $\frac{7}{8}$ | is                                         |                                                  |
| (a) Pro                | pper fraction                              | (b) Improper fraction                            |
| ( <b>c)</b> Un         | it fraction                                | (d) Mixed fraction                               |
| <b>Q No. 8.</b> Sin    | mplest form of $\frac{4}{20}$ is           |                                                  |
| (a) $\frac{2}{10}$     |                                            | <b>(b)</b> $\frac{1}{5}$                         |
| (c) $\frac{4}{5}$      |                                            | (d) $\frac{1}{10}$                               |