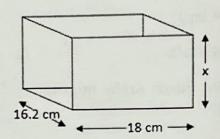

### **SECTION A: MATHEMATICS**

(Total Question - 45 Max Marks - 90)

**Q No. 1.** The predecessor of 88899025 is

| (a) 888                | 399024                                     | <b>(b)</b> 88889024                              |
|------------------------|--------------------------------------------|--------------------------------------------------|
| (c) 88                 | 899026                                     | (d) 88999023                                     |
| Q No. 2. Pro           | duct of Place value and f                  | ace value of 7 in 57930 is                       |
| <b>(a)</b> 49,         | 000                                        | <b>(b)</b> 70,000                                |
| (c) 57,                | 000                                        | (d) 59,000                                       |
| <b>Q No. 3.</b> Th     | e HCF of two numbers is                    | 9. Which one can't be their LCM?                 |
| (a) 54                 |                                            | <b>(b)</b> 36                                    |
| <b>(c)</b> 48          |                                            | (d) 63                                           |
|                        | F of two numbers is 6 are other number is  | nd their LCM is 432. If one of the number is 48, |
| (a) 54                 |                                            | <b>(b)</b> 42                                    |
| (c) 27                 |                                            | (d) 44                                           |
| <b>Q No. 5.</b> The    | e cost of 200 gram Palm                    | oil is Rs. 1080. The cost of 1 Kg Oil is         |
| (a) Rs.                | . 5000                                     | <b>(b)</b> Rs. 5400                              |
| (c) Rs                 | . 6150                                     | (d) Rs. 6400                                     |
|                        | ooat covers a distance of vered in 1 hour? | 512 km. in 16 hours, how much distance is        |
| (a) 32                 | km                                         | <b>(b)</b> 51 km                                 |
| (c) 801                | km                                         | ( <b>d</b> ) 95 km                               |
| Q No. 7. $\frac{7}{8}$ | is                                         |                                                  |
| (a) Pro                | pper fraction                              | (b) Improper fraction                            |
| ( <b>c)</b> Un         | it fraction                                | (d) Mixed fraction                               |
| <b>Q No. 8.</b> Sin    | mplest form of $\frac{4}{20}$ is           |                                                  |
| (a) $\frac{2}{10}$     |                                            | <b>(b)</b> $\frac{1}{5}$                         |
| (c) $\frac{4}{5}$      |                                            | (d) $\frac{1}{10}$                               |