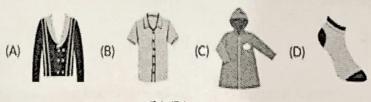

### **SECTION A: MATHEMATICS**

(Total Question - 45 Max Marks - 90)

**Q No. 1.** The predecessor of 88899025 is

| (a) 888                | 399024                                     | <b>(b)</b> 88889024                              |
|------------------------|--------------------------------------------|--------------------------------------------------|
| (c) 88                 | 899026                                     | (d) 88999023                                     |
| Q No. 2. Pro           | duct of Place value and f                  | ace value of 7 in 57930 is                       |
| <b>(a)</b> 49,         | 000                                        | <b>(b)</b> 70,000                                |
| (c) 57,                | 000                                        | (d) 59,000                                       |
| <b>Q No. 3.</b> Th     | e HCF of two numbers is                    | 9. Which one can't be their LCM?                 |
| (a) 54                 |                                            | <b>(b)</b> 36                                    |
| <b>(c)</b> 48          |                                            | (d) 63                                           |
|                        | F of two numbers is 6 are other number is  | nd their LCM is 432. If one of the number is 48, |
| (a) 54                 |                                            | <b>(b)</b> 42                                    |
| (c) 27                 |                                            | (d) 44                                           |
| <b>Q No. 5.</b> The    | e cost of 200 gram Palm                    | oil is Rs. 1080. The cost of 1 Kg Oil is         |
| (a) Rs.                | . 5000                                     | <b>(b)</b> Rs. 5400                              |
| (c) Rs                 | . 6150                                     | (d) Rs. 6400                                     |
|                        | ooat covers a distance of vered in 1 hour? | 512 km. in 16 hours, how much distance is        |
| (a) 32                 | km                                         | <b>(b)</b> 51 km                                 |
| (c) 801                | km                                         | ( <b>d</b> ) 95 km                               |
| Q No. 7. $\frac{7}{8}$ | is                                         |                                                  |
| (a) Pro                | pper fraction                              | (b) Improper fraction                            |
| ( <b>c)</b> Un         | it fraction                                | (d) Mixed fraction                               |
| <b>Q No. 8.</b> Sin    | mplest form of $\frac{4}{20}$ is           |                                                  |
| (a) $\frac{2}{10}$     |                                            | <b>(b)</b> $\frac{1}{5}$                         |
| (c) $\frac{4}{5}$      |                                            | (d) $\frac{1}{10}$                               |