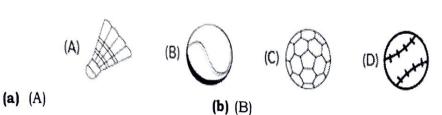

### **SECTION A: MATHEMATICS**

(Total Question - 45 Max Marks - 90)

**Q No. 1.** The predecessor of 88899025 is

| (a) 888                | 399024                                     | <b>(b)</b> 88889024                              |
|------------------------|--------------------------------------------|--------------------------------------------------|
| (c) 88                 | 899026                                     | (d) 88999023                                     |
| Q No. 2. Pro           | duct of Place value and f                  | ace value of 7 in 57930 is                       |
| <b>(a)</b> 49,         | 000                                        | <b>(b)</b> 70,000                                |
| (c) 57,                | 000                                        | (d) 59,000                                       |
| <b>Q No. 3.</b> Th     | e HCF of two numbers is                    | 9. Which one can't be their LCM?                 |
| (a) 54                 |                                            | <b>(b)</b> 36                                    |
| <b>(c)</b> 48          |                                            | (d) 63                                           |
|                        | F of two numbers is 6 are other number is  | nd their LCM is 432. If one of the number is 48, |
| (a) 54                 |                                            | <b>(b)</b> 42                                    |
| (c) 27                 |                                            | (d) 44                                           |
| <b>Q No. 5.</b> The    | e cost of 200 gram Palm                    | oil is Rs. 1080. The cost of 1 Kg Oil is         |
| (a) Rs.                | . 5000                                     | <b>(b)</b> Rs. 5400                              |
| (c) Rs                 | . 6150                                     | (d) Rs. 6400                                     |
|                        | ooat covers a distance of vered in 1 hour? | 512 km. in 16 hours, how much distance is        |
| (a) 32                 | km                                         | <b>(b)</b> 51 km                                 |
| (c) 801                | km                                         | ( <b>d</b> ) 95 km                               |
| Q No. 7. $\frac{7}{8}$ | is                                         |                                                  |
| (a) Pro                | pper fraction                              | (b) Improper fraction                            |
| ( <b>c)</b> Un         | it fraction                                | (d) Mixed fraction                               |
| <b>Q No. 8.</b> Sin    | mplest form of $\frac{4}{20}$ is           |                                                  |
| (a) $\frac{2}{10}$     |                                            | <b>(b)</b> $\frac{1}{5}$                         |
| (c) $\frac{4}{5}$      |                                            | (d) $\frac{1}{10}$                               |